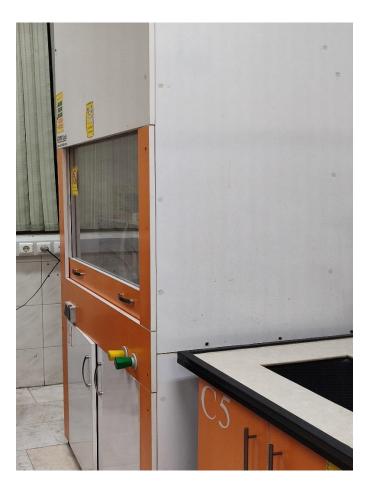

FacilityFume HoodManufacturer-ModelChemcal Laboratory HoodDimensions80\*110\*240

Facility Manufacturer Sample Holders Rotational speed Centrifuge KTS 15 and 50 ml centrifuge tubes Maximum 5000 rpm

FacilityCentriFugeManufacturerKTSSample Holders2ml MicrotubesRotational Speed8000-15000RPM