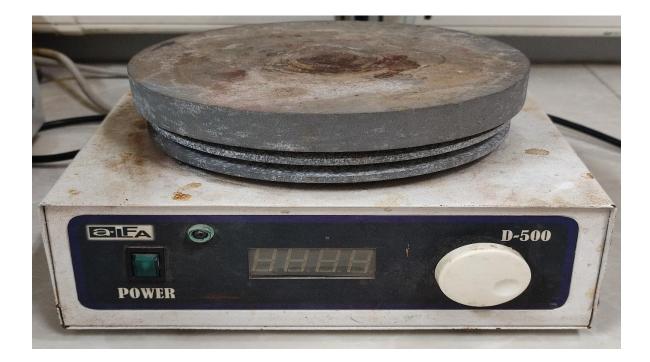

| Facility     | Hotplate Magnetic Stirrer        |
|--------------|----------------------------------|
| Manufacturer | TAT                              |
| Model        | D-500                            |
| Temp. range  | Room to more than $200^{\circ}C$ |