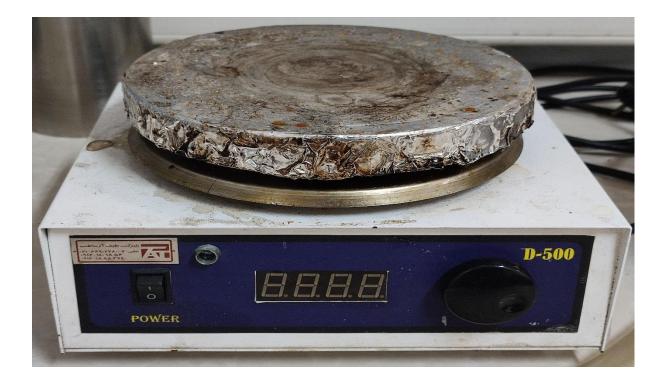

| Facility     | Hotplate Magnetic Stirrer        |
|--------------|----------------------------------|
| Manufacturer | TAT                              |
| Model        | D-500                            |
| Temp. range  | Room to more than $200^{\circ}C$ |