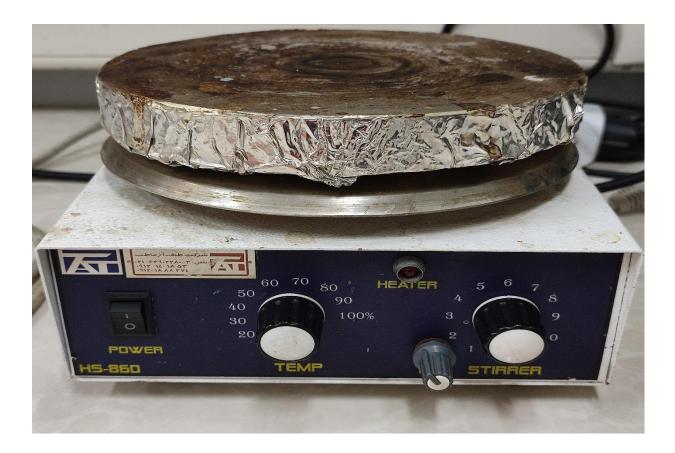

FacilityHotplate Magnetic StirrerManufacturerTATModelHS-860Temp. rangeRoom to 100°C

| Facility     | Hot plate magnetic stirrer           |
|--------------|--------------------------------------|
| Manufacturer | Alpha                                |
| Model        | D-500                                |
| Temp.Range   | Room temperature to more than 200 °C |